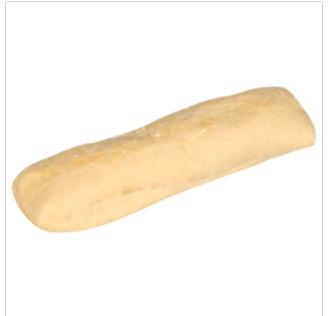

#### Item Number: 856051 🧭

These Bosco Cheese & Egg Stuffed Breakfast Breadsticks with Maple Cheddar Topping are perfect for school lunch programs or grab and go counter sales. The breadsticks are made with premium artisan bread and real cheese and are individually wrapped for easy cooking and service.

#### Ingredients

CRUST: Flour blend [whole wheat flour, enriched wheat flour (wheat flour, niacin, reduced iron, thiamine mononitrate, riboflavin, enzyme, folic acid)], water, golden brown sugar (sugar, molasses), corn oil, dough conditioner (soybean oil, mono and diglycerides, soy shortening flakes), salt, vital wheat gluten, instant yeast (yeast, sorbitan monostearate), L-cysteine. FILLING: Cheese [low moisture mozzarella cheese (pasteurized part skim milk, cheese culture, salt, enzymes), reduced fat cheddar cheese (pasteurized milk, nonfat milk, cultures, salt, modified food starch\*, flavors\*, annatto, vitamin A palmitate, enzymes)], scrambled eggs (whole eggs, skim milk, soybean oil, corn starch, salt, xanthan gum, citric acid). TOPPING: Margarine [natural oil blend (soybean oil, palm fruit and canola oils), water, salt, mono and diglycerides, potassium sorbate, natural butter type flavor (soybean oil, natural flavors), artificial butter flavor (soybean oil, artificial flavors), lactic acid, vitamin A palmitate and beta-carotene]. MAPLE CHEDDAR TOPPING: Maple cheddar seasoning [sugar, wheat flour, brown sugar, salt, cheddar cheese (milk, cheese cultures, salt, enzymes), whole wheat flour, enriched wheat flour (enriched with niacin, reduced iron, thiamine mononitrate, riboflavin, folic acid), rolled oats, whey, maple sugar, maltodextrin, natural flavors, buttermilk solids, natural butter flavor (butter, sweet buttermilk, natural flavor), lactic acid, maple syrup, dextrose, yeast, molasses, vanilla extract, iodized salt, extractives of paprika, turmeric and annatto]. \*Ingredients not in regular cheddar cheese. COMMON ALLERGENS PRESENT: EGG, MILK, WHEAT. Prior to consuming the product, individuals with severe food allergies should confirm the ingredient information on the actual label of the product. Nutrition and Ingredient statement updated April 2020. This ingredient and nutrition information was provided by the third-party product manufacturer and/or supplier and was not in any way created or verified by GFS. The information is being passed on as a courtesy and for informational purposes only. GFS in no way guarantees the accuracy or completeness of this information and NO WARRANTIES ARE MADE OR IMPLIED; ALL IMPLIED WARRANTIES OF MERCHANTABILITY AND FITNESS FOR A PARTICULAR PURPOSE ARE EXPRESSLY EXCLUDED. Click here for K12 spec sheet: https://drive.google.com/file/d/1YXXC9wTbt1hjliqYMSPZJDheJvLW9m\_l/view? usp=sharing