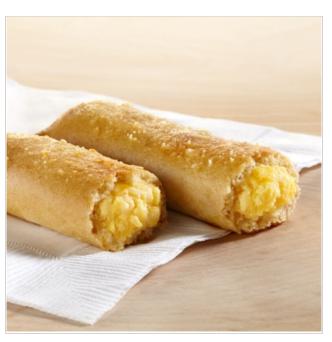

### Boscos Pizza Cheese & Egg Stuffed Breakfast Breadsticks, with Maple Cheddar Topping, Whole Grain, 6 Inch, Parbaked, Frozen Individually Wrapped, 2.24 Oz Piece, 72/Case

#### Item Number: 856051 🧭

These Bosco Cheese & Egg Stuffed Breakfast Breadsticks with Maple Cheddar Topping are perfect for school lunch programs or grab and go counter sales. The breadsticks are made with premium artisan bread and real cheese and are individually wrapped for easy cooking and service.