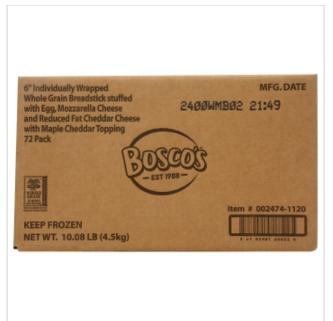

### Boscos Pizza Cheese & Egg Stuffed Breakfast Breadsticks, with Maple Cheddar Topping, Whole Grain, 6 Inch, Parbaked, Frozen Individually Wrapped, 2.24 Oz Piece, 72/Case

Case (72/2.24 Ounce Piece)